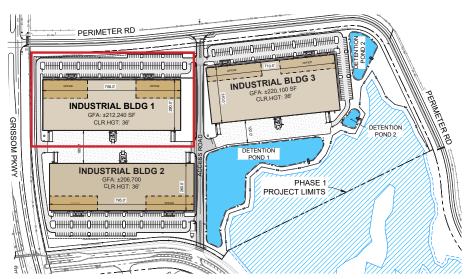

### **BUILDING 1 | PROPERTY DETAILS**

TOTAL BUILDING SF ±212. 240 SF

OFFICE SF BUILT-TO-SUIT

CLEAR HEIGHT

TRUCK COURT 180' SHARED

DOCK-HIGH LOADING BAYS 45

GRADE-LEVEL LOADING BAYS 2

SPRINKLERS ESFR

**AUTO PARKING** 1 SPACE PER 1,000 SF

FOR LEASING INFORMATION: scip@consultkey.com | 321-587-9949

MIKE MOSS, SIOR Director | Principal MICHAEL MOSS II
Associate

NICK LIMNER, RPA Chief Operating Officer