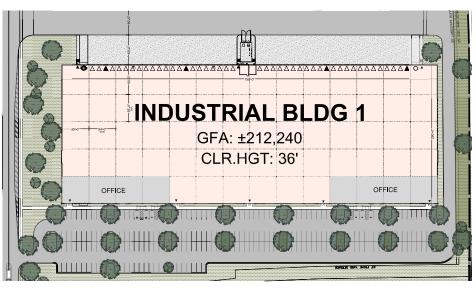

### **BUILDING 1 | PROPERTY DETAILS**

TOTAL BUILDING SF ±212. 240 SF

OFFICE SF BUILT-TO-SUIT

CLEAR HEIGHT

TRUCK COURT 180' SHARED

DOCK-HIGH LOADING BAYS 45

GRADE-LEVEL LOADING BAYS 2

SPRINKLERS ESFR

**AUTO PARKING** 1 SPACE PER 1,000 SF

FOR LEASING INFORMATION: scip@consultkey.com | 321-587-9949

MIKE MOSS, SIOR Director | Principal MICHAEL MOSS II
Associate

NICK LIMNER, RPA Chief Operating Officer