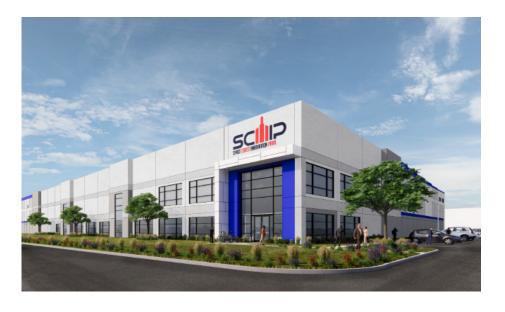

# **SPACE COAST INNOVATION PARK**

Located in the heart of Florida's Space Coast in Brevard County State-of-the-art industrial buildings for lease

#### PROPERTY OVERVIEW

Located in the heart of Florida's Space Coast in Brevard County, Space Coast Innovation Park is a state-of-the-art industrial development bringing 1,104,760 total building square feet consisting of five industrial buildings in Phase I and II.

### **BUILDING 3 | PROPERTY DETAILS**

TOTAL BUILDING SF ±220,100 SF

OFFICE SF BUILT-TO-SUIT

CLEAR HEIGHT ±36'

TRUCK COURT

DOCK-HIGH LOADING BAYS 40

GRADE-LEVEL LOADING BAYS 2

SPRINKLERS ESER