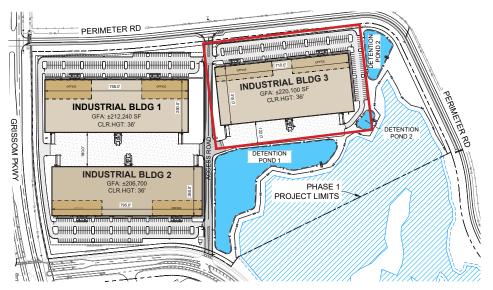

- Phase I: three industrial buildings totaling 639,040 SF
- Phase II: two industrial buildings totaling 465,720 SF

These newest and largest Class-A facilities have direct access to Space Coast Regional Airport (TIX) and are within the Exploration Spaceport federally licensed spaceport territory.

### **BUILDING 3 | PROPERTY DETAILS**

TOTAL BUILDING SF ±220,100 SF

OFFICE SF BUILT-TO-SUIT

CLEAR HEIGHT ±36'

TRUCK COURT

DOCK-HIGH LOADING BAYS 40

GRADE-LEVEL LOADING BAYS 2

SPRINKLERS ESER