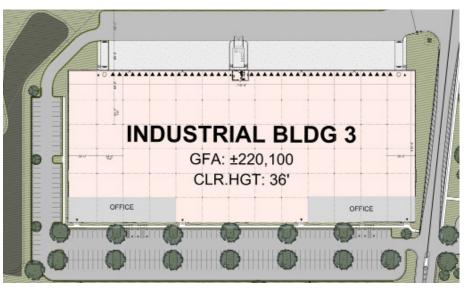

### **BUILDING 3 | PROPERTY DETAILS**

TOTAL BUILDING SF ±220,100 SF

OFFICE SF BUILT-TO-SUIT

CLEAR HEIGHT ±36'

TRUCK COURT

DOCK-HIGH LOADING BAYS 40

GRADE-LEVEL LOADING BAYS 2

SPRINKLERS ESER