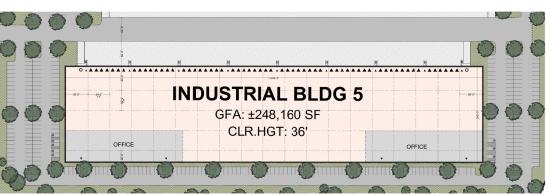

### **BUILDING 5 | PROPERTY DETAILS**

TOTAL BUILDING SF ±248,160 SF

**OFFICE SF**BUILT-TO-SUIT

CLEAR HEIGHT ±36'

TRUCK COURT 180' SHARED

DOCK-HIGH LOADING BAYS

GRADE-LEVEL LOADING BAYS

SPRINKLERS ESED