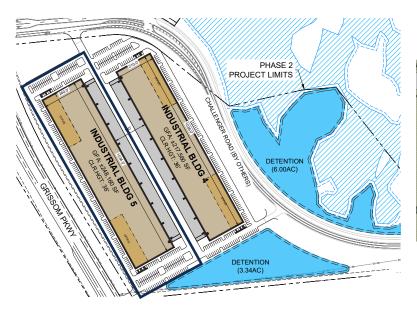

- Phase I: three industrial buildings totaling 639,040 SF
- Phase II: two industrial buildings totaling 465,720 SF

These newest and largest Class-A facilities have direct access to Space Coast Regional Airport (TIX) and are within the Exploration Spaceport federally licensed spaceport territory.

### **BUILDING 5 | PROPERTY DETAILS**

TOTAL BUILDING SF ±248,160 SF

**OFFICE SF**BUILT-TO-SUIT

CLEAR HEIGHT ±36'

TRUCK COURT 180' SHARED

DOCK-HIGH LOADING BAYS

GRADE-LEVEL LOADING BAYS

SPRINKLERS ESED